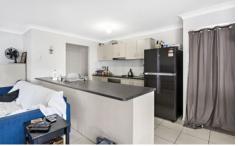

Two living areas
Galley style kitchen
Large yard with side access
619sqm block
Neighbours on only one side
Backing onto and beside park land
Security screens on all windows and doors.
The living area is serviced by a reverse

air-conditioner.

All of the bedrooms feature built-in wardrobes and ceiling

All of the bedrooms feature built-in wardrobes and ceiling fans.

4 🚐 2 🚍 2 🗬

Price : Offers over \$599,000

Land Size: 619 sqm

**View**: https://www.lizmcleanproperty.com.au/sale/