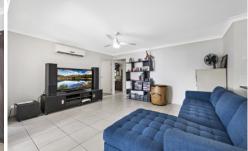

Two living areas
Galley style kitchen
Large yard with side access
619sqm block
Neighbours on only one side
Backing onto and beside park land
Security screens on all windows and doors.
The living area is serviced by a reverse

air-conditioner.

All of the bedrooms feature built-in wardrobes and ceiling

All of the bedrooms feature built-in wardrobes and ceiling fans.

4 🚐 2 🚍 2 🗬

Price : Offers over \$599,000

Land Size: 619 sqm

**View**: https://www.lizmcleanproperty.com.au/sale/