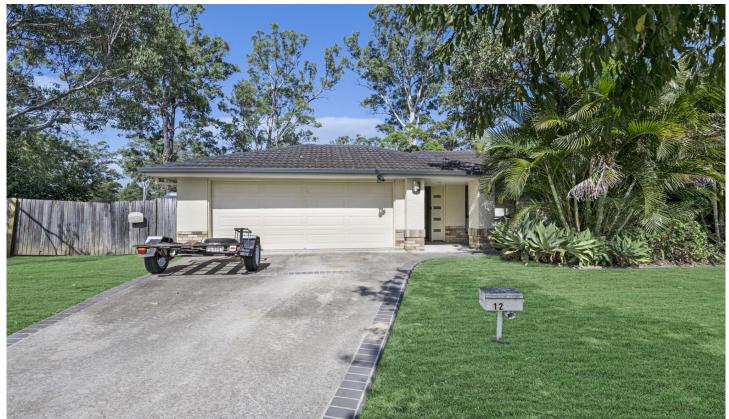

## 12 Bandicoot Street Morayfield QLD

Situated in a whisper quiet street in Morayfield is this lowset brick and tile home. Backing onto beautiful parkland this property will be sure to appeal.

Feature are:-

Two living areas
Galley style kitchen
Large yard with side access
619sqm block
Neighbours on only one side
Backing onto and beside park land
Security screens on all windows and doors.
The living area is serviced by a reverse

air-conditioner.

All of the bedrooms feature built-in wardrobes and ceiling

All of the bedrooms feature built-in wardrobes and ceiling fans.

4 🚐 2 🚍 2 🗬

Price : Offers over \$599,000

Land Size: 619 sqm

**View**: https://www.lizmcleanproperty.com.au/sale/