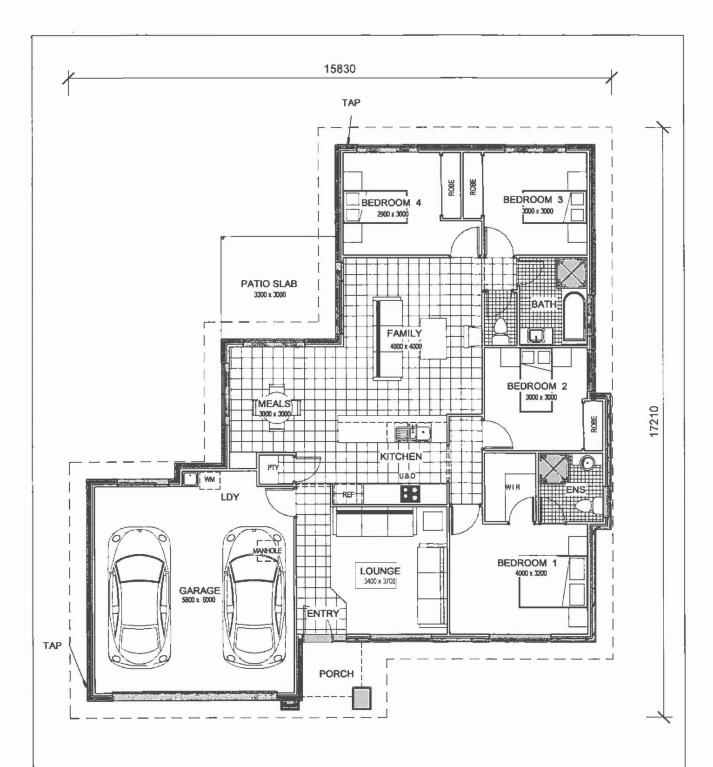

## DINGO "CLASSIC"

## 4 BEDROOMS + FAMILY ......

LIVING -

170.90 SQM

PATIO -

10.00 SQM

PORCH -

3.85 SQM

184.75 SQM TOTAL -

ATTACHMENT 1: WORKING DRAWING

( NOT TO SCALE )

ALL FURNITURE, MOTOR VEHICLES & SOME ELECTRICAL APPLIANCES ARE SHOWN

FOR ILLUSTRATION PURPOSES ONLY &

ARE NOT INCLUDED IN OUR CONTRACT PRICES.

OWNER/S INITIALS .....

DODMARK PTY LTD P.O BOX. 451 MORNINGSIDE QLD 4170 A.B.N. 89 003 417 954 © C O P Y R I G H T