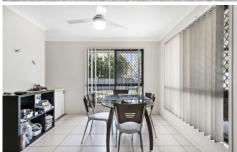

Two living areas
Galley style kitchen
Large yard with side access
619sqm block
Neighbours on only one side
Backing onto and beside park land
Security screens on all windows and doors.
The living area is serviced by a reverse

air-conditioner.

All of the bedrooms feature built-in wardrobes and ceiling

All of the bedrooms feature built-in wardrobes and ceiling fans.

4 🚐 2 🚍 2 🗬

Price : Offers over \$599,000

Land Size: 619 sqm

**View**: https://www.lizmcleanproperty.com.au/sale/