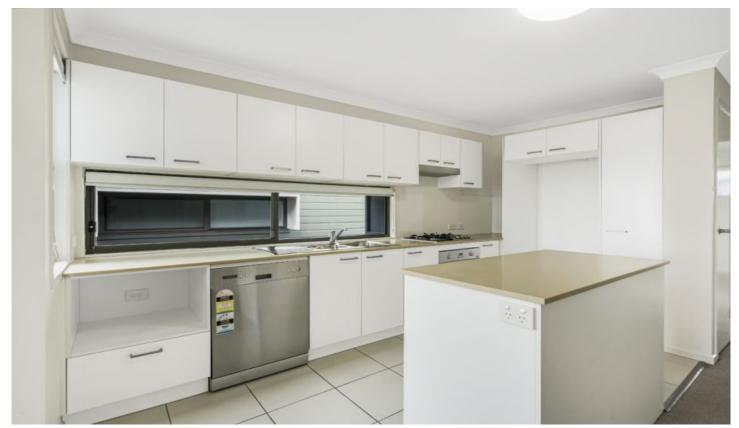

The chef's kitchen is well equipped with Caesarstone benchtops, cafe style lighting, 2 pak cabinetry, gas cooktop, stainless steel range hood and dishwasher, and fan forced oven. A double fridge space and microwave space have also been incorporated making for a delightful