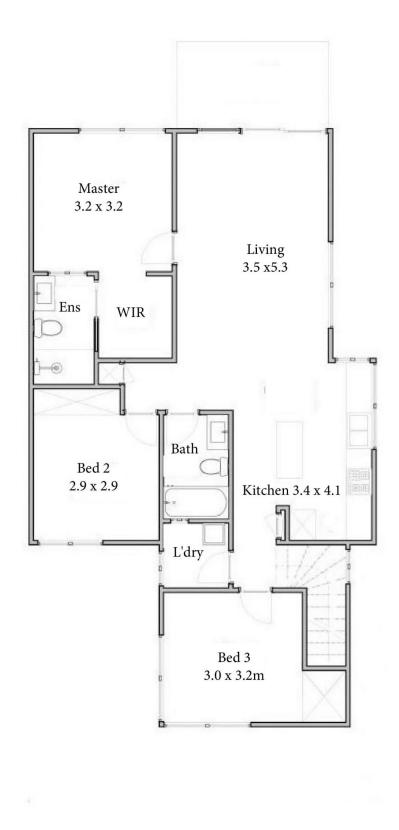

## IDEAL LOW-MAINTENANCE HOME or INVESTMENT

Located in the desirable Dorchester Rise estate at Carseldine, this delightful, double level townhouse, with all the living on the upper level. Presenting with 3 good sized bedrooms, the main bedroom is complete with ensuite and walk-in robe. The other 2 bedrooms also have built-ins and share an equally modern bathroom in keeping with the style of the home. The open plan living area opens out to a covered alfresco balcony making this a very functional and entertainment friendly space.

The chef's kitchen is well equipped with Caesarstone benchtops, cafe style lighting, 2 pak cabinetry, gas cooktop, stainless steel range hood and dishwasher, and fan forced oven. A double fridge space and microwave space have also been incorporated making for a delightful