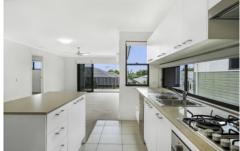

The chef's kitchen is well equipped with Caesarstone benchtops, cafe style lighting, 2 pak cabinetry, gas cooktop, stainless steel range hood and dishwasher, and fan forced oven. A double fridge space and microwave space have also been incorporated making for a delightful