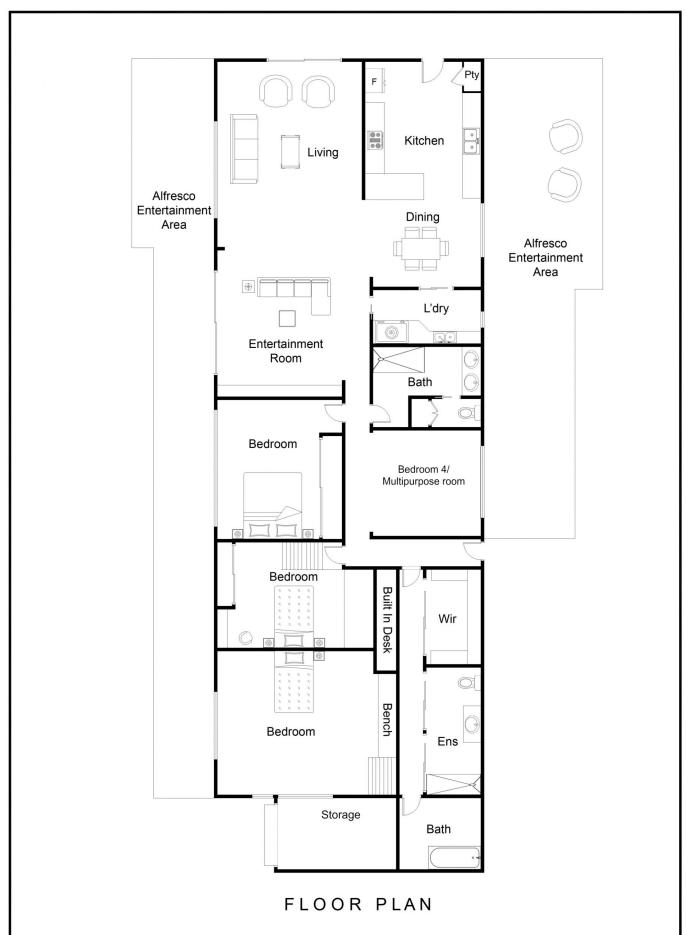

4 🕮 2 🟪 3 🖨

**Price** : \$ 995,000 **Land Size** : 599 sgm

View: https://www.lizmcleanproperty.com.au/sale/

qld/sunshine-coast/mooloolaba/residential/h

ouse/5935610

Liz McLean 0425366823

This floor plan including furniture, fixture measurements and dimensions are approximate and for illustrative purposes only. Boxbrownie.com gives no guarantee, warranty or representation as to the accuracy and layout. All enquiries must be directed to the agent, vendor or party representing this floor plan.