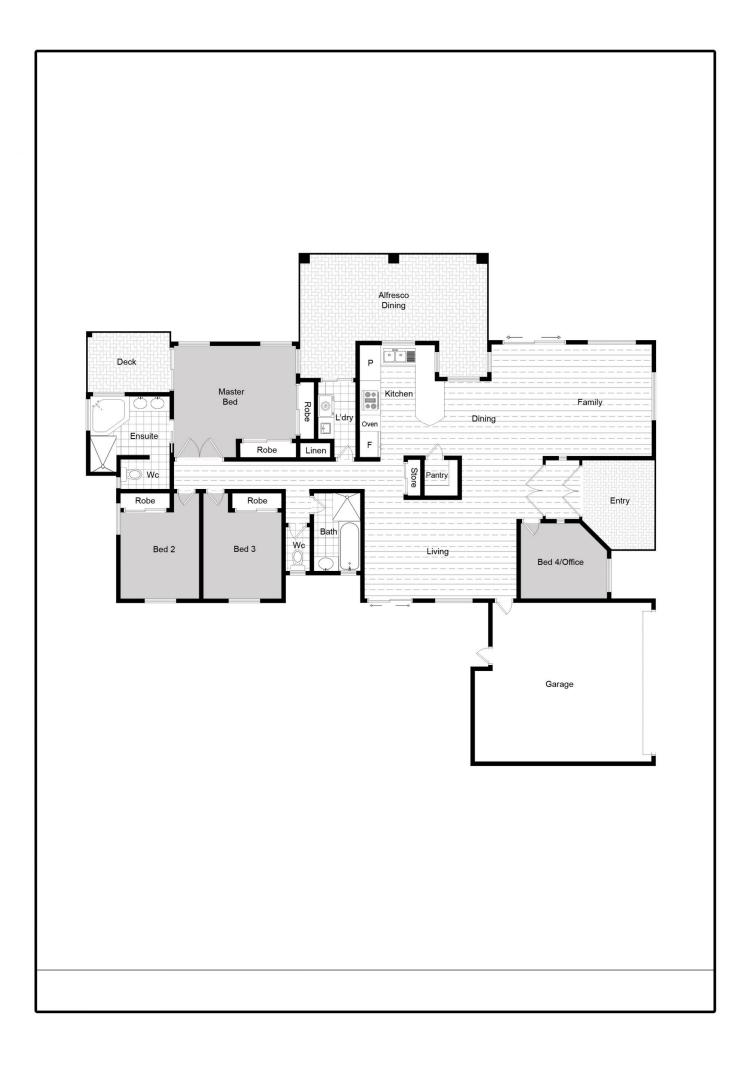

## 2 Bottlebrush Place Little Mountain QLD

Custom designed and built, the current owner has fastidiously updated this quality family home, and it looks fresh, bright and up to date. Offering a desirable aspect and location this fully usable and level 2121m2 block is positioned in a quiet cul-de-sac that feels like you are miles from anywhere but in reality, you're mere minutes to beaches, shops, schools, and the new Sunshine Coast University Hospital.

Careful planning and superior craftsmanship are evident throughout this solid brick and tile lowset home. Upon entry of the two sets of double doors you know you have entered a home with high-quality finishes that is sure to impress. The entry leads to the light-filled living areas which capture the easterly ocean breezes through the summer months. The chef's kitchen is ideally positioned for both entertaining and everyday family life - offering an