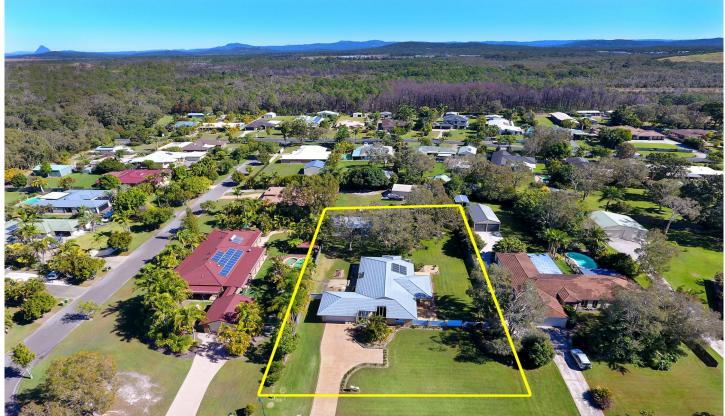

## 2 Bottlebrush Place Little Mountain QLD

Custom designed and built, the current owner has fastidiously updated this quality family home, and it looks fresh, bright and up to date. Offering a desirable aspect and location this fully usable and level 2121m2 block is positioned in a quiet cul-de-sac that feels like you are miles from anywhere but in reality, you're mere minutes to beaches, shops, schools, and the new Sunshine Coast University Hospital.

4 🕒 2 📛 2 🖨

**Price** : \$ 810,000 **Land Size** : 2121 sgm

View: https://www.lizmcleanproperty.com.au/sale/

qld/sunshine-coast/little-mountain/residentia

I/house/5935605

Liz McLean 0425366823