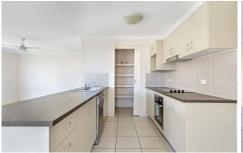

- Air-conditioned spacious lounge and dining
- Gally style kitchen with loads of cupboards, large pantry, and dishwasher
- Generous main bedroom with built-ins and air con
- All bedrooms with built-ins
- Modern bathroom