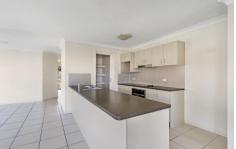

- Air-conditioned spacious lounge and dining
- Gally style kitchen with loads of cupboards, large pantry, and dishwasher
- Generous main bedroom with built-ins and air con
- All bedrooms with built-ins
- Modern bathroom