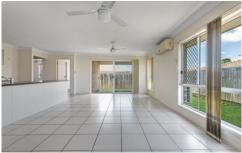

- Air-conditioned spacious lounge and dining
- Gally style kitchen with loads of cupboards, large pantry, and dishwasher
- Generous main bedroom with built-ins and air con
- All bedrooms with built-ins
- Modern bathroom