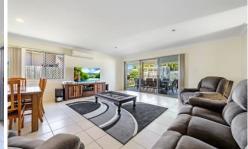

## The home features:

- Open plan lounge, dining and kitchen with reverse cycle air conditioner. This space is light and bright and flows to the outdoor entertainment area.

4 🕮 2 🟪 2 🚘

Land Size : 411 sqm