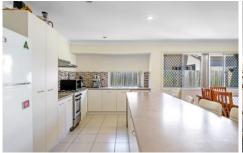

## The home features:

- Open plan lounge, dining and kitchen with reverse cycle air conditioner. This space is light and bright and flows to the outdoor entertainment area.

4 🕮 2 🟪 2 🚘

Land Size : 411 sqm