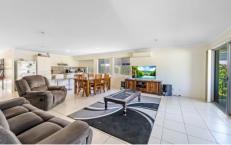

## The home features:

- Open plan lounge, dining and kitchen with reverse cycle air conditioner. This space is light and bright and flows to the outdoor entertainment area.

4 🕮 2 🟪 2 🚘

Land Size : 411 sqm