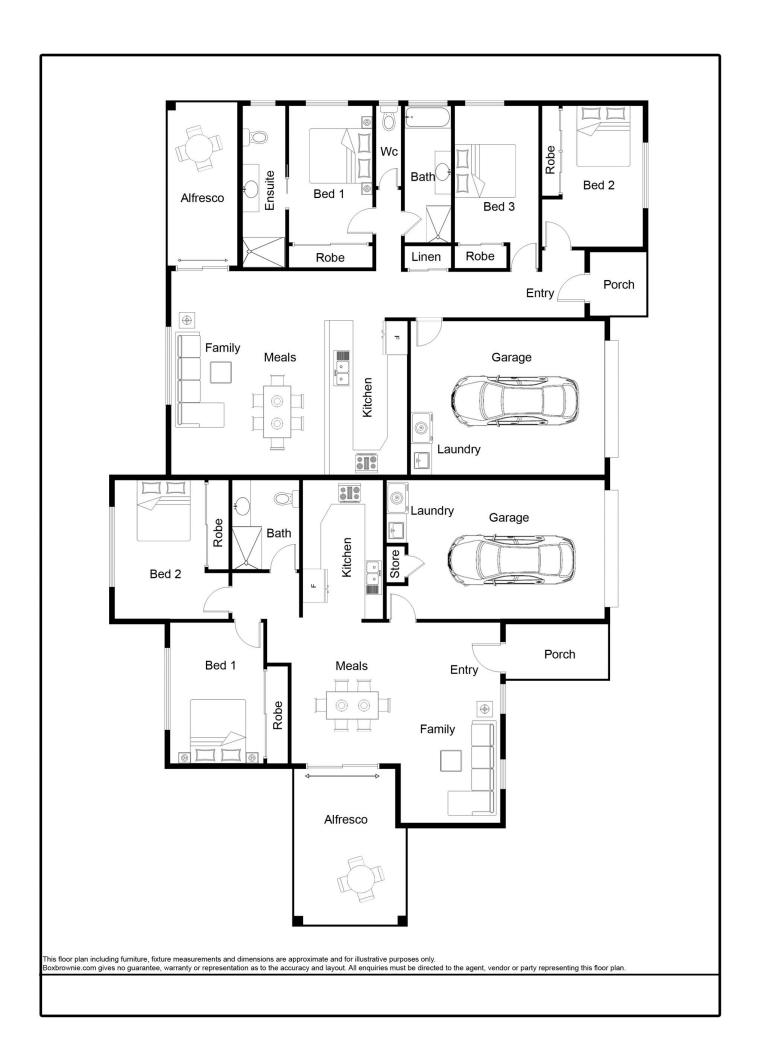

## 12a & 12b Steamview Court Burpengary QLD

Located at the end of a whisper quiet cul-de-sac this duplex would make an excellent investment or potential to live in one side and rent the other.

## Features

- . Combined rental income of \$625pw
- . Made up of 1 x 3 bedroom and 1 x 2 bedroom duplex
- . Unit a (2 Bed) lease expiry Aug 2018 paying \$290pw
- . Unit b (3 bed) lease expiry Feb 2019 paying \$335pw
- . Both units have Air-conditioning and ceiling fans
- . Both units have a single garage with internal entry
- . Covered patio
- . Built in 2012 on 679m2 Block
- . Excellent condition in a great location