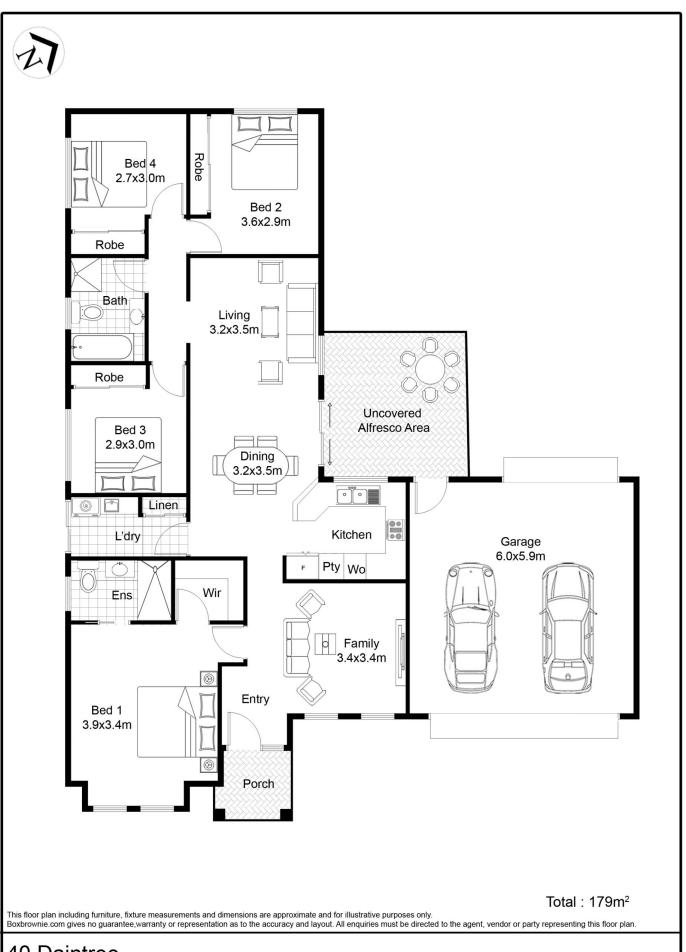

## 40 Daintree Street Bellmere QLD

This spacious 4 bedroom home has a lot to offer for any family investor looking for a property that ticks all the boxes and has a long-term tenant in place.

This home is situated close to Public Transport, Bellmere Primary School, local Bellmere Shopping Centre and all the amenities. The house sits on the high side of the road on an elevated 600 sqm block in a quiet street.

Your Investment Property Features:

- 4 Bedrooms with Built-in Robes and fans.
- Master Bedroom with Walk-in-Robe and Ensuite.
- Double electric lock up garage with internal access.
- Open plan kitchen and living area leading out to generous backyard
- Great sized fully fenced yard with low maintenance