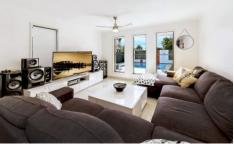

## This home features:-

- Open family/dining leading to outdoor undercover alfresco and backyard
- Sleek modern kitchen with stone benchtops
- Four generous bedrooms, master with walk-in and ensuite
- Split system air-conditioning to living