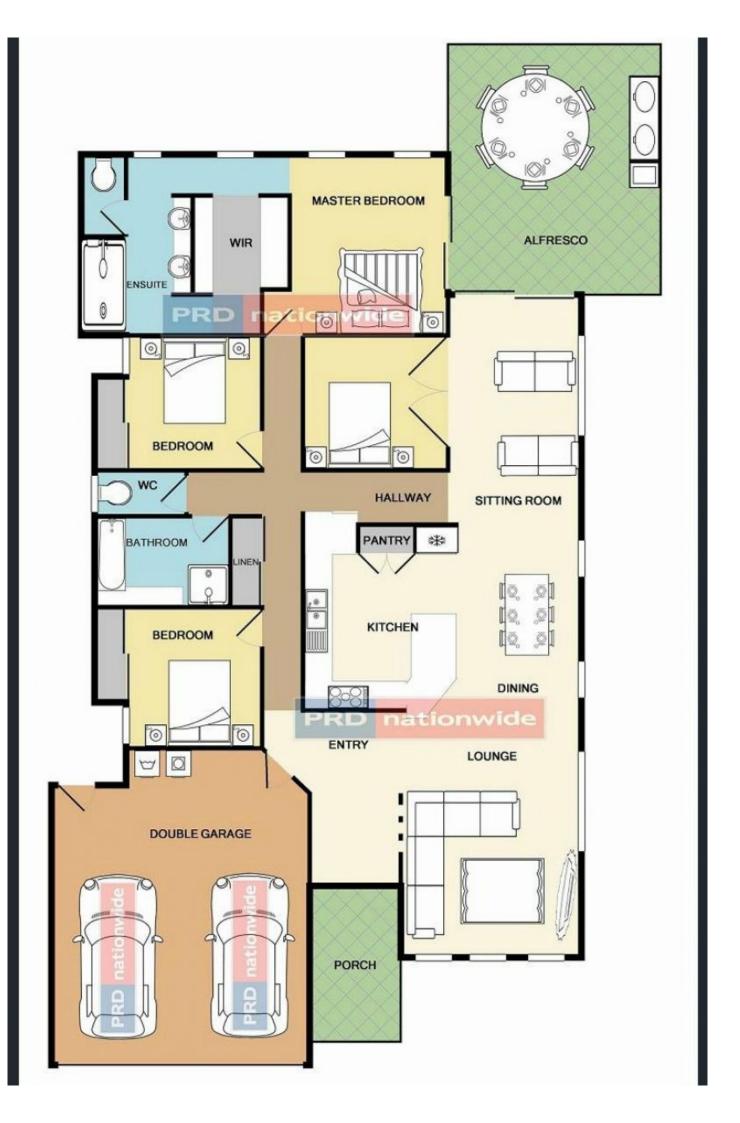

## **8 Latimer Crescent Sippy Downs QLD**

This beautiful four bedroom home benefits from a versatile layout which offers dual outdoor entertaining options. The front inground pool allows for a large backyard area with plenty of room for a trampoline or for kids to play.

The modern kitchen is the hub of the house giving the homeowner a full view of the back and front outdoor entertaining areas.

## This home features:-

- Open family/dining leading to outdoor undercover alfresco and backyard
- Sleek modern kitchen with stone benchtops
- Four generous bedrooms, master with walk-in and ensuite
- Split system air-conditioning to living