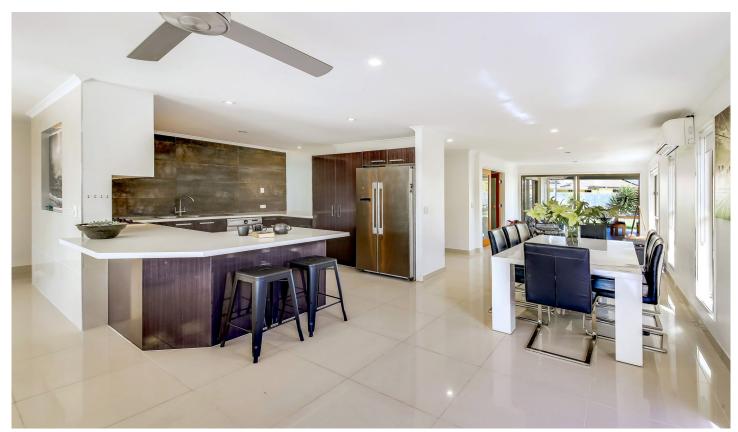

The modern kitchen is the hub of the house giving the homeowner a full view of the back and front outdoor entertaining areas.

## This home features:-

- Open family/dining leading to outdoor undercover alfresco and backyard
- Sleek modern kitchen with stone benchtops
- Four generous bedrooms, master with walk-in and ensuite
- Split system air-conditioning to living