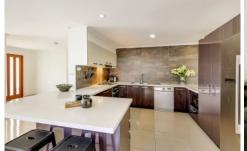

The modern kitchen is the hub of the house giving the homeowner a full view of the back and front outdoor entertaining areas.

## This home features:-

- Open family/dining leading to outdoor undercover alfresco and backyard
- Sleek modern kitchen with stone benchtops
- Four generous bedrooms, master with walk-in and ensuite
- Split system air-conditioning to living