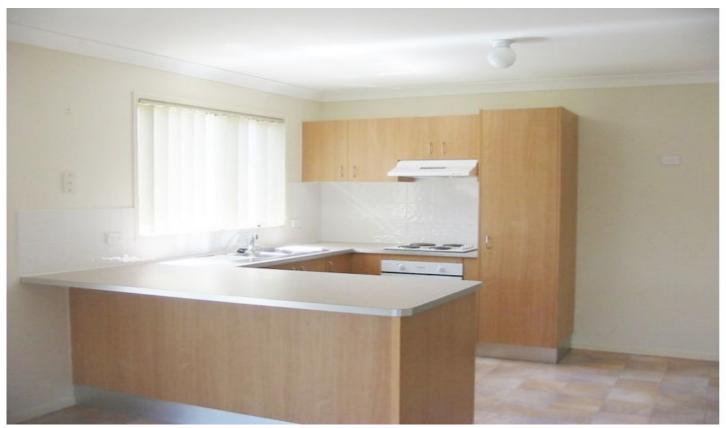

## **Features**

- \* 4 Spacious bedrooms all with built in robes and fans.
- \* Master bedroom with ensuite
- \* Plenty of space for relaxing after a long day at work
- \* Functional kitchen with plenty of cupboard and bench space.
- \* Covered patio area to the rear perfect for entertaining