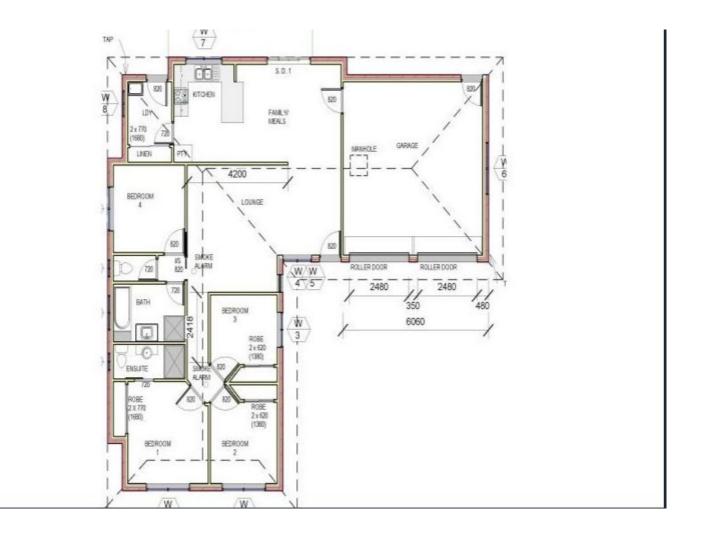

The property consists of 4 bedrooms, 2 bathrooms, separate lounge, open plan kitchen/dining area. A covered Stratco patio area and a flat usable yard with no neighbours at the rear.

KEY SELLING POINTS - This 4 bedroom home offers;