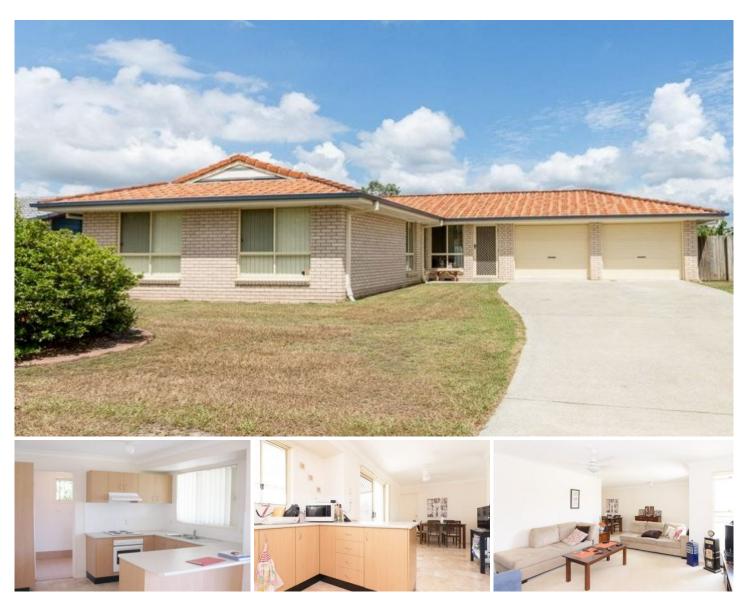

## 27 Meadowview Drive Morayfield QLD

 $\lim_{P} Z m_{R} c e_{R} c e_{R$ 

Top Location with Council Park at Rear

Situated on a 600m2 block only minutes to the Morayfield shopping complex, rail and access to the Bruce highway, schools and childcare.

The property consists of 4 bedrooms, 2 bathrooms, separate lounge, open plan kitchen/dining area. A covered Stratco patio area and a flat usable yard with no neighbours at the rear.

KEY SELLING POINTS - This 4 bedroom home offers;

- \* Ensuite to main bedroom
- \* Separate lounge to dining room
- \* Carpet to lounge and bedrooms
- \* Ceiling fans
- \* Built-ins