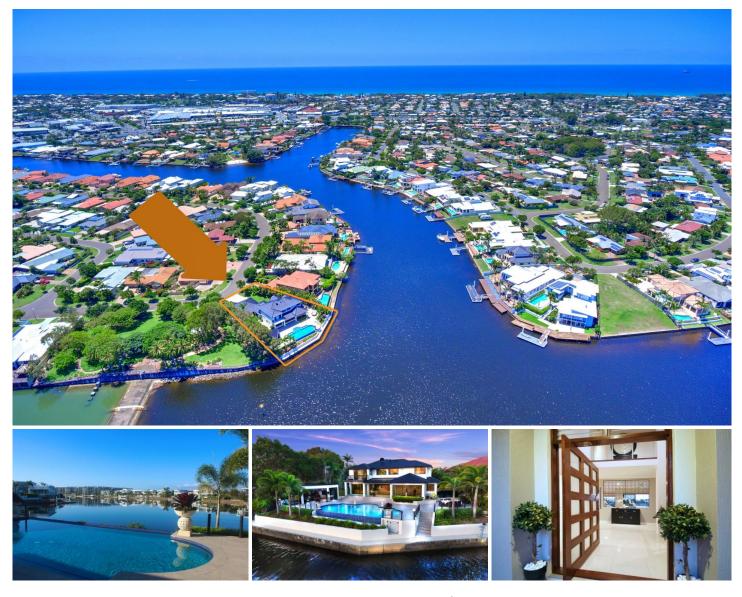

## 90 Chelsea Crescent Minyama QLD

Embrace the Sunshine Coast lifestyle in this captivating fully renovated family home, set on one of the largest water frontages in 'The Quays' exclusive waterfront precinct of over 30 metres.

Designed for all-season entertaining this waterfront home is sure to impress with its has grand proportions that effortless flow from indoor living.

Features you will love are:-

- Stunning open plan living with breathtaking water views which leads out to undercover and open entertaining areas.

- Striking kitchen with three-inch granite bench tops, lots of storage and a generous butler's pantry.