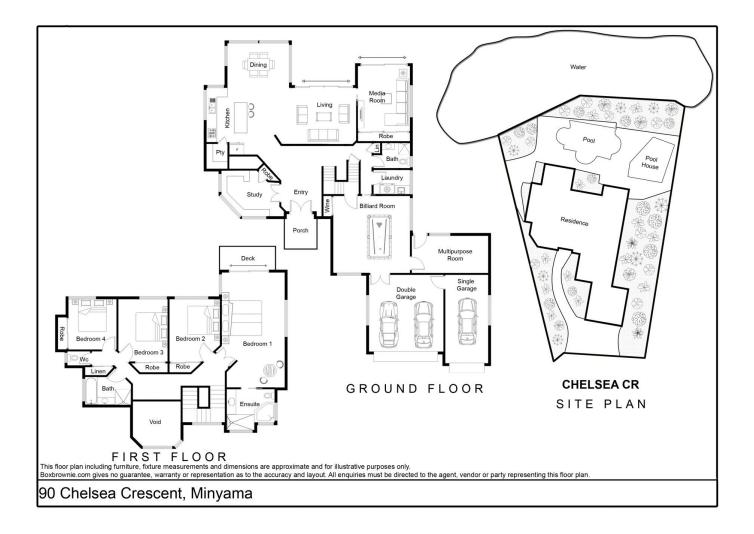

## 90 Chelsea Crescent Minyama QLD

Embrace the Sunshine Coast lifestyle in this captivating fully renovated family home, set on one of the largest water frontages in 'The Quays' exclusive waterfront precinct of over 30 metres.

Designed for all-season entertaining this waterfront home is sure to impress with its has grand proportions that effortless flow from indoor living.

Features you will love are:-

- Stunning open plan living with breathtaking water views which leads out to undercover and open entertaining areas.