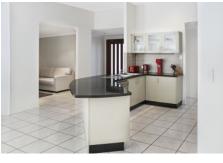

Step through the large timber doorway, and you'll notice the home has been freshly painted throughout and all four bedrooms have brand new carpet. The dining, kitchen and all living areas are tiled throughout. The home flows perfectly and is light and airy thanks to the soaring raked ceilings. It boasts an open plan style from the kitchen, living and dining areas and out to the large outdoor entertaining area. Relax with friends and family beside the resort style saltwater in-ground pool.