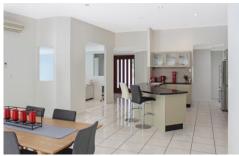

Step through the large timber doorway, and you'll notice the home has been freshly painted throughout and all four bedrooms have brand new carpet. The dining, kitchen and all living areas are tiled throughout. The home flows perfectly and is light and airy thanks to the soaring raked ceilings. It boasts an open plan style from the kitchen, living and dining areas and out to the large outdoor entertaining area. Relax with friends and family beside the resort style saltwater in-ground pool.