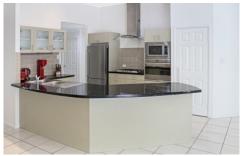

Step through the large timber doorway, and you'll notice the home has been freshly painted throughout and all four bedrooms have brand new carpet. The dining, kitchen and all living areas are tiled throughout. The home flows perfectly and is light and airy thanks to the soaring raked ceilings. It boasts an open plan style from the kitchen, living and dining areas and out to the large outdoor entertaining area. Relax with friends and family beside the resort style saltwater in-ground pool.