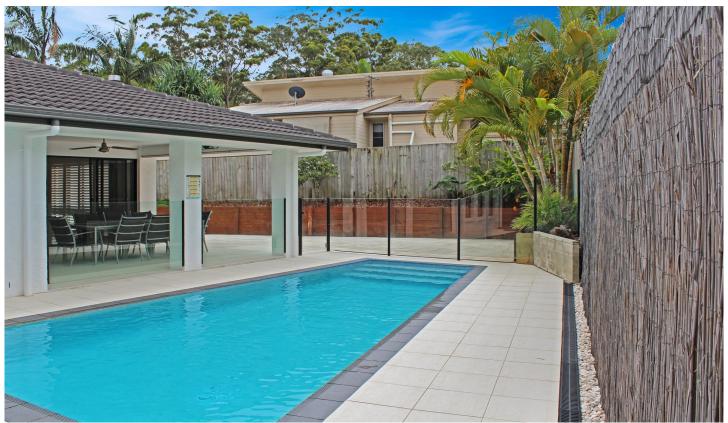

Step through the large timber doorway, and you'll notice the home has been freshly painted throughout and all four bedrooms have brand new carpet. The dining, kitchen and all living areas are tiled throughout. The home flows perfectly and is light and airy thanks to the soaring raked ceilings. It boasts an open plan style from the kitchen, living and dining areas and out to the large outdoor entertaining area. Relax with friends and family beside the resort style saltwater in-ground pool.

4 🕒 2 📛 2 🖨

**Price** : \$ 640,000 **Land Size** : 668 sqm

**View**: https://www.lizmcleanproperty.com.au/sale/

qld/sunshine-coast/buderim/residential/hous

e/5935585

Matt Stewart 0407 866 344

Total: 237.52sqm