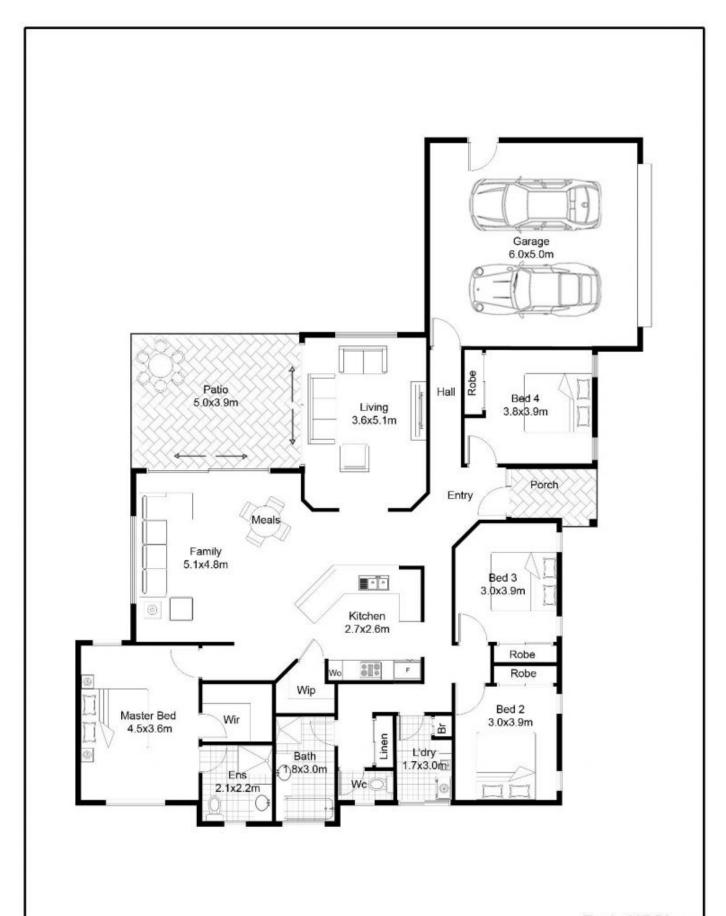

## 4 Lynd Court Buderim QLD

Nestled in nature and positioned in the leafy surrounds of the very family friendly Lynd Crt cul-de-sac, you'll enjoy all the modern comforts of a well appointed home. Located in the tightly held "Timberdale" estate, this four bedroom home has everything a family could ask for, and a whole lot more!!

Step through the large timber doorway, and you'll notice the home has been freshly painted throughout and all four bedrooms have brand new carpet. The dining, kitchen and all living areas are tiled throughout. The home flows perfectly and is light and airy thanks to the soaring raked ceilings. It boasts an open plan style from the kitchen, living and dining areas and out to the large outdoor entertaining area. Relax with friends and family beside the resort style saltwater in-ground pool.

4 🕒 2 📛 2 🖨

**Price** : \$ 640,000 **Land Size** : 668 sqm

**View**: https://www.lizmcleanproperty.com.au/sale/

qld/sunshine-coast/buderim/residential/hous

e/5935585

Matt Stewart 0407 866 344

Total: 237.52sqm

This floor plan including furniture, fixture measurements and dimensions are approximate and for illustrative purposes only.

Boxbrownie.com gives no guarantee, warranty or representation as to the accuracy and layout. All enquiries must be directed to the agent, vendor or party representing this floor plan.