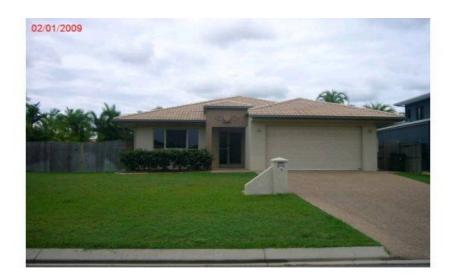

## **KIRWAN**

DHA LEASE UNTIL APRIL 2014 + 3 YEAR OPTION CURRENT LEASE \$420PW

A modern lowset dwelling of rendered masonry block construction on concrete slab with a tiled roof and good street appeal. Accommodation consists of porch, entry foyer, FOUR bedrooms (master with ensuite and walk-in-robe) others with built-in robes, lounge room, family/dining room, kitchen, bathroom, separate toilet and laundry. Floor coverings throughout the dwelling comprise of ceramic tiles to all living areas with wall to wall carpet to all bedrooms. The home is completed with insulation, smoke detectors, air conditioning, window treatments, ceiling fans, flyscreens, window security and security screens to all external doors.

Double lock up garage under main roof with roller doors