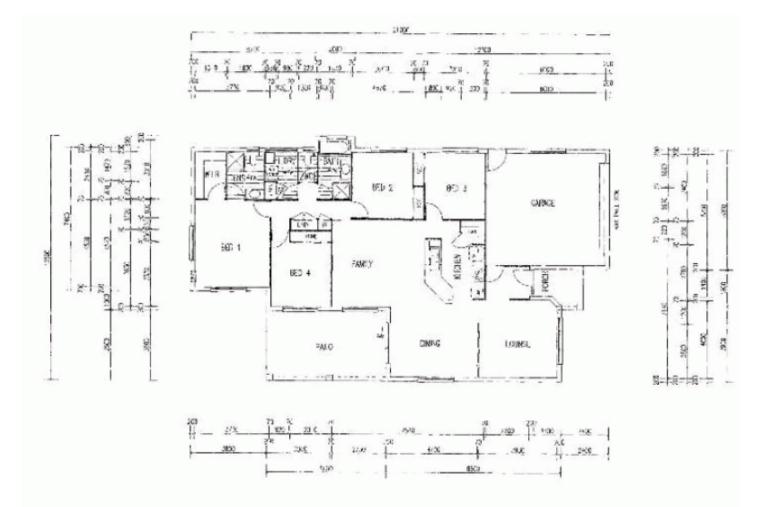

## **KIRWAN**

DHA LEASE UNTIL APRIL 2014 + 3 YEAR OPTION CURRENT LEASE \$420PW

A modern lowset dwelling of rendered masonry block construction on concrete slab with a tiled roof and good street appeal. Accommodation consists of porch, entry foyer, FOUR bedrooms (master with ensuite and walk-in-robe) others with built-in robes, lounge room, family/dining room, kitchen, bathroom, separate toilet and laundry. Floor coverings throughout the dwelling comprise of ceramic tiles to all living areas with wall to wall carpet to all bedrooms. The home is completed with insulation, smoke detectors, air conditioning, window treatments, ceiling fans, flyscreens, window security and security screens to all external doors.

Double lock up garage under main roof with roller doors