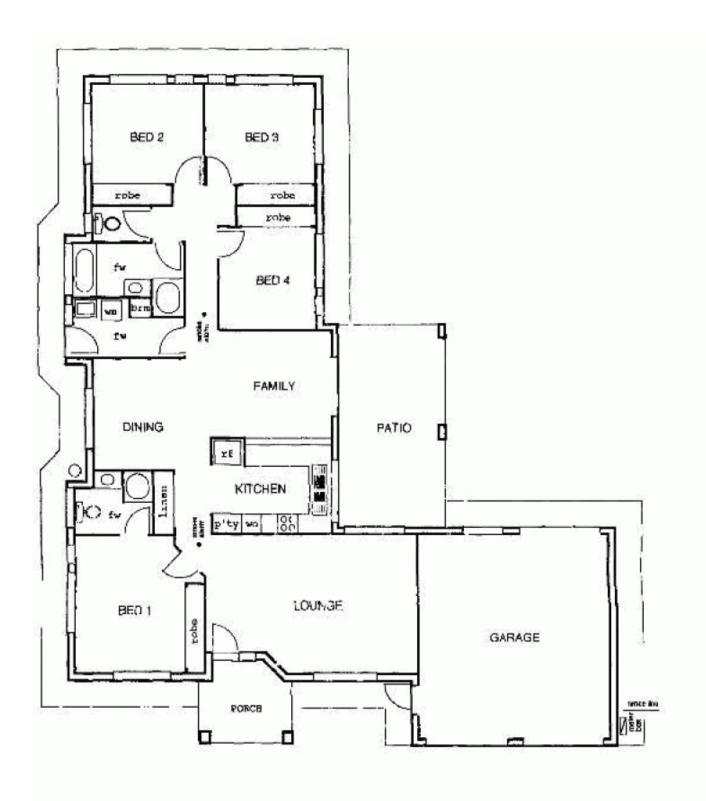

## **DOUGLAS**

NESTLED IN THE HEART OF RIVERSIDE GARDENS - one of Townsvilles most prestigious suburbs. Four bedrooms all with build-ins, ensuite, box air-conditioning to all bedrooms, fully security screened. Fantastic & practical floor plan with two big living areas that are tiled. The casual living style extends out onto the undercover entertainment area that looks over the fully fenced backyard. Double LUG.