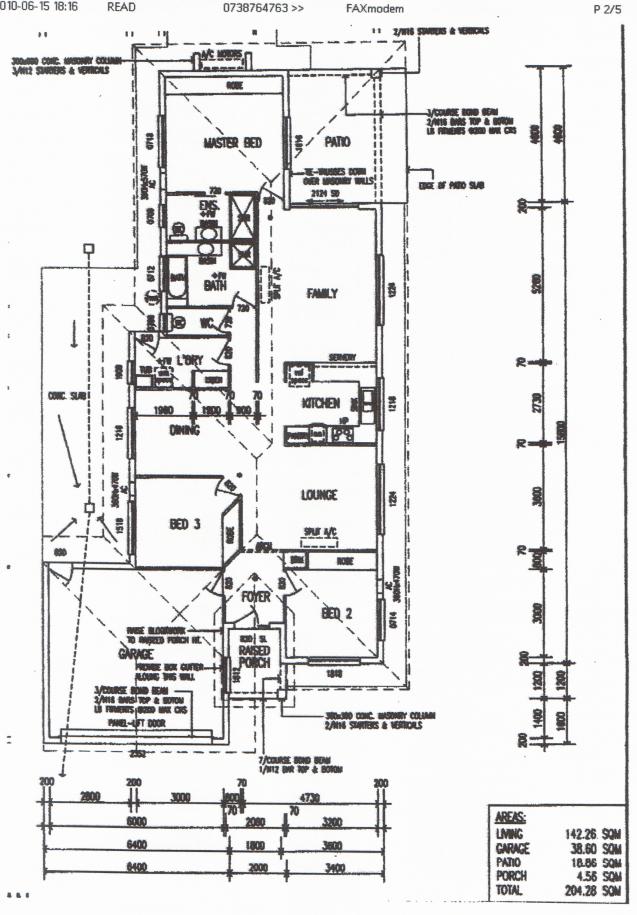

## KIRWAN

WOW WHAT A GREAT PROPERTY TO START OR ADD TO YOUR PORTFOLIO.

LOCATED IN KIRWAN ONE TOWNSVILLES MOST POPULAR SUBURBS. Three bedrooms all with build-ins and with ensuite to the main. Fantastic & practical floor plan with two big living areas that are tiled. The casual living style extends out onto the undercover entertainment area that looks over the fully fenced backyard on a 565sqm block.

The home is completed with insulation, smoke detectors, air conditioning, window treatments, ceiling fans, flyscreens, window security and security screens to all external doors.

Double lock up garage under main roof with roller doors

## 3 📭 2 🔓 2 🖨

Land Size: 565 sqm

View: https://www.lizmcleanproperty.com.au/sale/

gld/townsville-district/kirwan/residential/hous

e/5935178

Liz McLean 0425366823