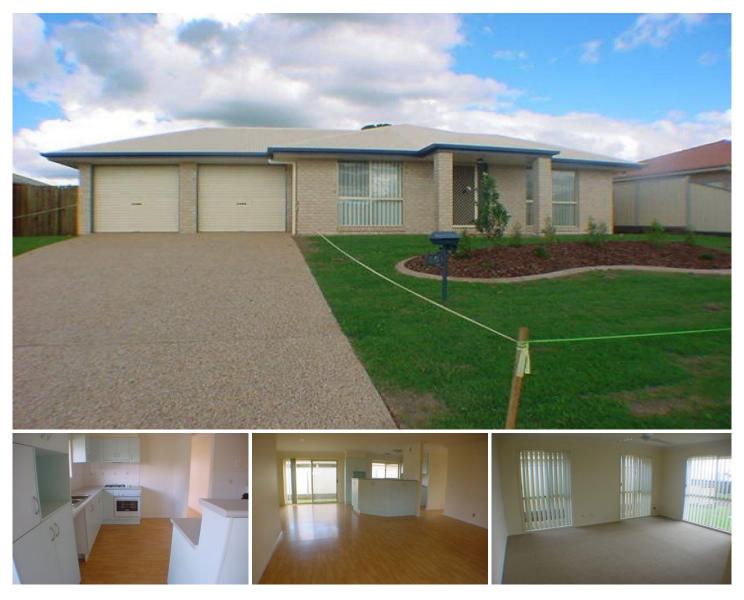

## PAULENE CRESCENT

Rental: \$335pw gross Land area: 600sqm Built:: 2002 Building area: 160.5sqm

This family home consists of four bedrooms all with build-ins, ensuite & WIR off the main, fully security screened. Fantastic & practical floor plan with two big living The casual living style extends out onto the areas. undercover entertainment area that looks over the fully fenced backyard on an easy care 600sqm allotment. Double LUG.