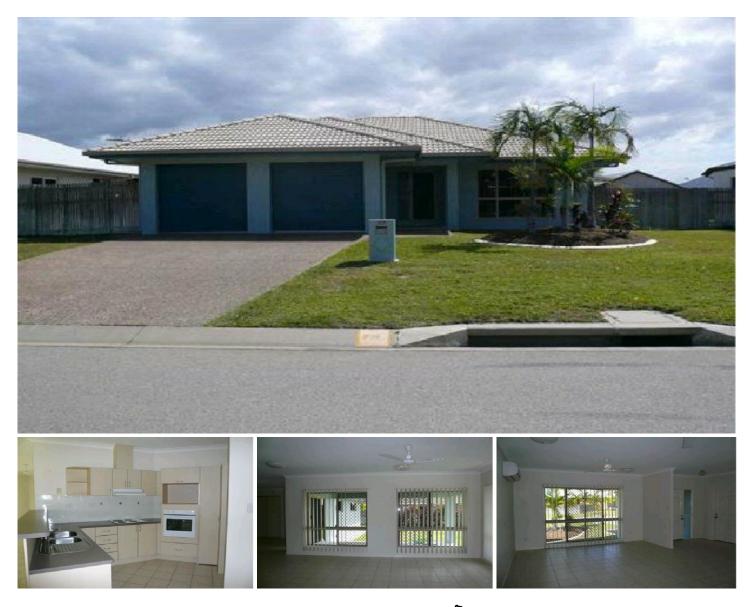

## DOUGLAS

## ESTUARY PDE.

NESTLED IN THE HEART OF RIVERSIDE GARDENS one of Townsvilles most prestigious suburbs. Four bedrooms all with build-ins, ensuite, box air-conditioning to all bedrooms, fully security screened. Fantastic & practical floor plan with two separate living areas that are tiled. The casual living style extends out onto the undercover entertainment area that looks over the fully fenced backyard on a 656sqm block. Double LUG.

Located in a convenient, central location. Close to Riverbank Park, the river, Hike & Bike Trails and school bus stop. Also close to all amenities such as the Hospital, University and shopping centres.

Currently leased at \$405.00 per week rental paid every

4 🛤 2 🚔 2 😭

Land Size : 640 sqm

View

: https://www.lizmcleanproperty.com.au/sale/ qld/townsville-district/douglas/residential/ho use/5935171

Liz McLean 0425366823