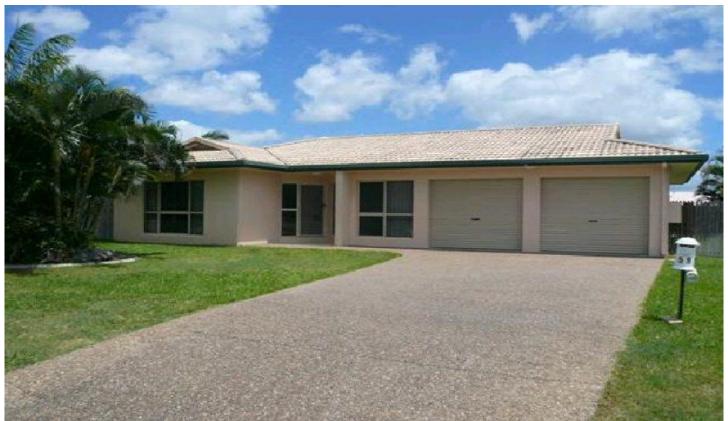

## KIRWAN

DHA LEASED PROPERTY IN OVERTON CIRCUIT, KIRWAN

Are you looking for a solid investment in the Kirwan area? If so this could be the one!

## Current rental \$405pw

A modern lowset dwelling of rendered masonry block construction on concrete slab with a tiled roof and good street appeal. Accommodation consists of porch, entry foyer, FOUR bedrooms (master with Ensuite) All bedrooms with built-in robes, lounge room, family/dining room, kitchen, bathroom, separate toilet and over-sized laundry. Floor coverings throughout the dwelling comprise of ceramic tiles to all living areas with wall to wall carpet to all bedrooms. The home is completed with insulation, smoke

## 4 🕮 2 🖺 2 🖨

Land Size: 738 sqm

View : https://www.lizmcleanproperty.com.au/sale/

gld/townsville-district/kirwan/residential/hous

e/5935170

Liz McLean 0425366823