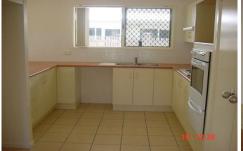

A modern lowset dwelling of rendered masonry block construction on concrete slab with a tiled roof and good street appeal. Accommodation consists of porch, entry foyer, three bedrooms (master with ensuite and walk-in-robe) others with built-in robes, lounge room, family/dining room, kitchen, bathroom, separate toilet and laundry. Floor coverings throughout the dwelling comprise of ceramic tiles to all living areas with wall to wall carpet to