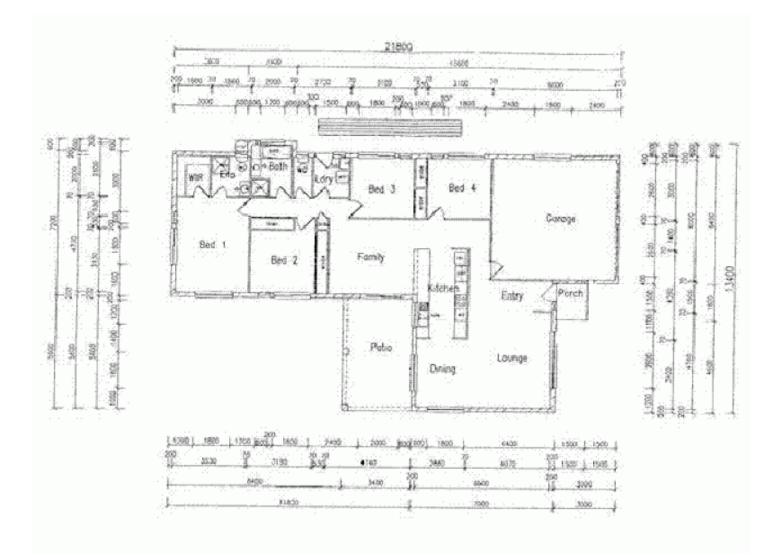

## **DOUGLAS**

NESTLED IN THE HEART OF RIVERSIDE GARDENS - one of Townsvilles most prestigious suburbs. Four bedrooms all with build-ins, ensuite, box air-conditioning to all bedrooms, fully security screened. Fantastic & practical floor plan with two big living areas that are tiled. The casual living style extends out onto the undercover entertainment area that looks over the fully fenced backyard on a 640sqm block. Double LUG.