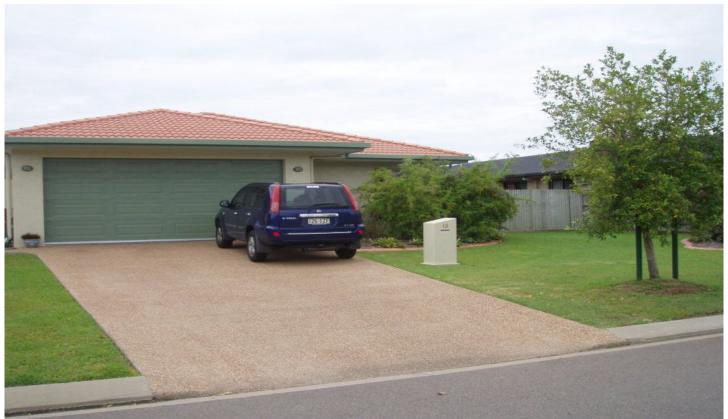

## KIRWAN

DHA LEASED UNTIL JULY 2013

HUGE FAMILY HOME - NOT MANY HOUSES THIS BIG.

A modern lowset dwelling of rendered masonry block construction on concrete slab with a tiled roof and good street appeal.

Current rental \$375.00 pw with reviews annually.

Accommodation consists of porch, entry foyer, four bedrooms (master with ensuite and walk-in-robe) others with built-in robes, lounge room, family/dining room, kitchen, bathroom, separate toilet and laundry. Floor coverings throughout the dwelling comprise of ceramic tiles to all living areas with wall to wall carpet to all bedrooms. The home is completed with insulation, smoke detectors,

4 🕒 2 🖺 2 🖨

**Building Size**: 27 sqm **Land Size**: 704 sqm

View : https://w

: https://www.lizmcleanproperty.com.au/s ale/qld/townsville-district/kirwan/residenti

al/house/5935155

Liz McLean 0425366823