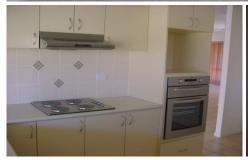

Current rental \$375.00 pw with reviews annually.

Accommodation consists of porch, entry foyer, four bedrooms (master with ensuite and walk-in-robe) others with built-in robes, lounge room, family/dining room, kitchen, bathroom, separate toilet and laundry. Floor coverings throughout the dwelling comprise of ceramic tiles to all living areas with wall to wall carpet to all bedrooms. The home is completed with insulation, smoke detectors,