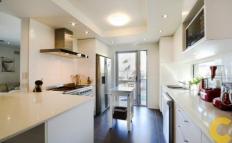

Features include two separate living areas, alfresco entertaining areas at the front and back of the property, kitchen with stone benches and stainless steel appliances, timber lined entertainment room with built-in bar overlooking the pool and all on a fully fenced easy care 599m2 block.