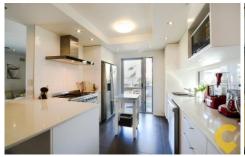

Features include two separate living areas, alfresco entertaining areas at the front and back of the property, kitchen with stone benches and stainless steel appliances, timber lined entertainment room with built-in bar overlooking the pool and all on a fully fenced easy care 599m2 block.