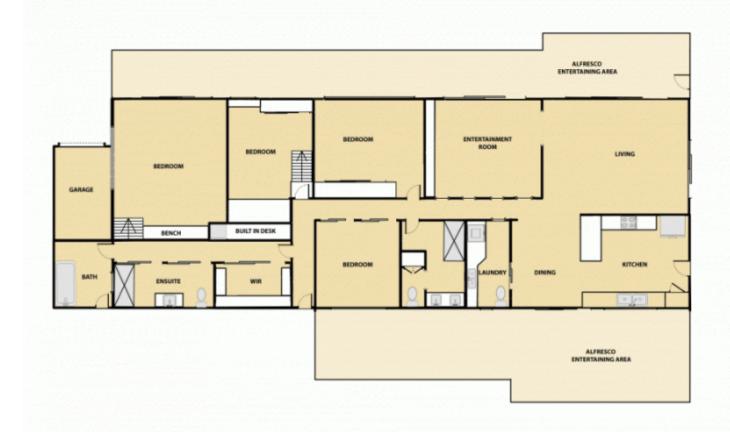

Features include two separate living areas, alfresco entertaining areas at the front and back of the property, kitchen with stone benches and stainless steel appliances, timber lined entertainment room with built-in bar overlooking the pool and all on a fully fenced easy care 599m2 block.

Master bedroom with stand alone bath Beautiful in-ground pool Triple car accommodation

4 🕮 2 🟪 2 🖨

**View :** https://www.lizmcleanproperty.com.au/lease/qld/s unshine-coast/mooloolaba/residential/house/5935 146