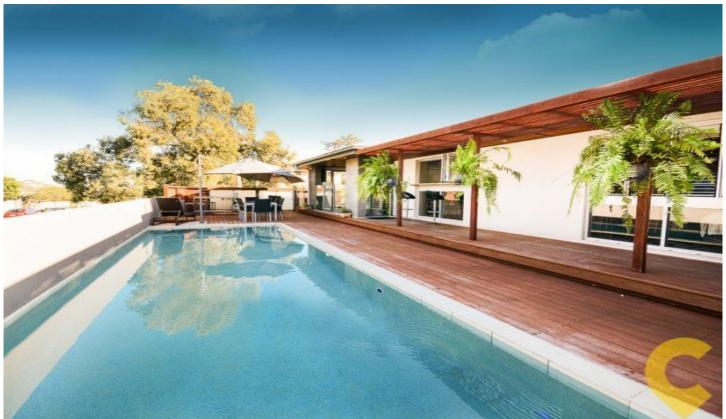

## 2 Lawrance Street MOOLOOLABA QLD

What a great location, within minutes walk to all Mooloolaba has to offer but very quite, peaceful & private.

This designer home has been fully transformed to create an amazing and private family oasis in the middle of vibrant and upmarket Mooloolaba.

Features include two separate living areas, alfresco entertaining areas at the front and back of the property, kitchen with stone benches and stainless steel appliances, timber lined entertainment room with built-in bar overlooking the pool and all on a fully fenced easy care 599m2 block.

Master bedroom with stand alone bath Beautiful in-ground pool Triple car accommodation

4 🕮 2 🟪 2 🖨

**View :** https://www.lizmcleanproperty.com.au/lease/qld/s unshine-coast/mooloolaba/residential/house/5935 146