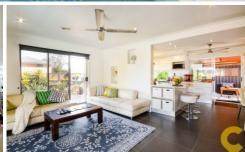

Features include two separate living areas, alfresco entertaining areas at the front and back of the property, kitchen with stone benches and stainless steel appliances, timber lined entertainment room with built-in bar overlooking the pool and all on a fully fenced easy care 599m2 block.