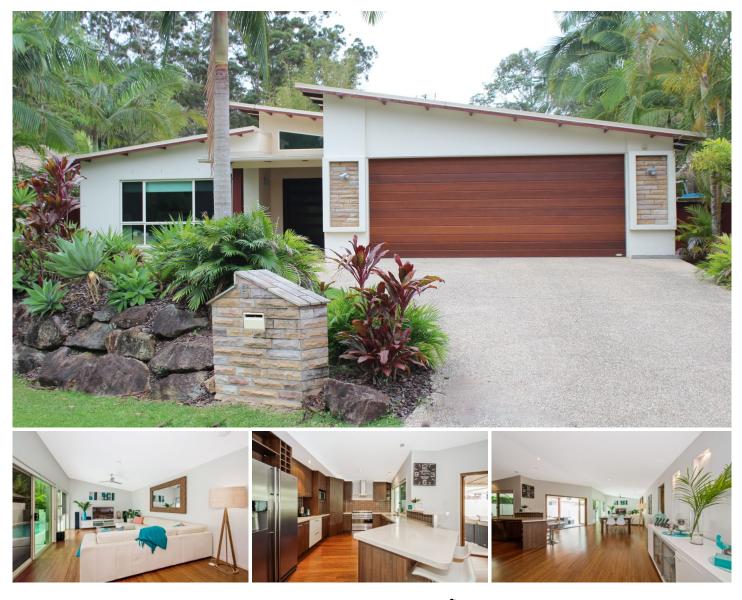

## 6 Lynd Court Buderim QLD

Buderim Entertainer, the whole family will love!

Located in the tightly held "Timberdale" estate. This beautifully appointed four bedroom home has everything a family could ask for - and a whole lot more!!

Nestled in nature and positioned at the end of a quiet, family friendly cul-de-sac, you'll enjoy all the modern comforts of a well-appointed home.

Step through the large timber doorway and marvel at the polished bamboo flooring flowing into dining and living areas with soaring raked ceilings. Be greeted by the sleek modern kitchen with stone bench tops, kitchen servery, stainless dishwasher and a full 900mm SMEG Chefs Oven and Gas Cooktop. Move through the spacious dining and flexible living areas and step outside to the covered