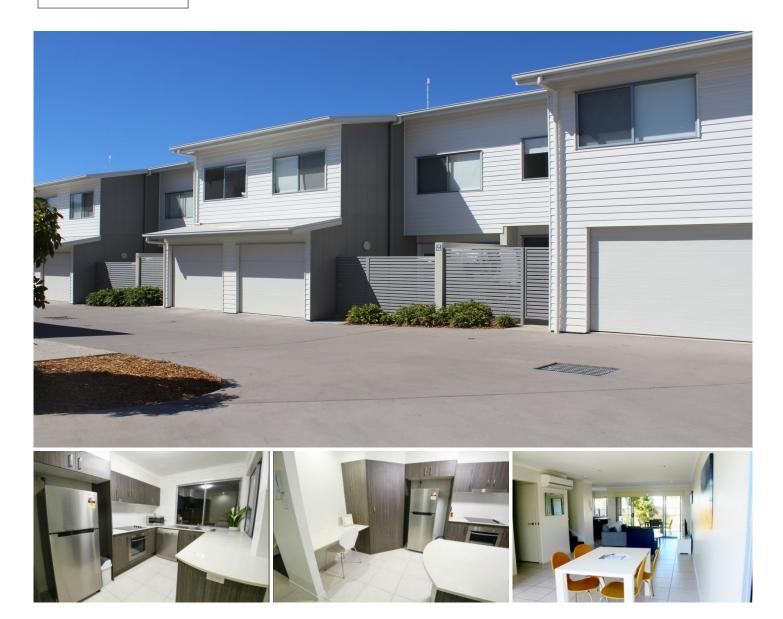

## 32/1 Hibberta Street Mountain Creek QLD

This as new Townhouse offers an excellent opportunity to both owner occupiers or investors. The current floor plan offers two bedroom and two living areas. The second upstairs living area could easily be converted into the third bedroom which would instantly make this townhouse excellent buying and gives the buyer an immediate capital gain and potential increased rental yield.

Features of the Townhouse are:-

Downstairs:

Modern kitchen with dishwasher, pantry and loads of storage which overlooks a sunny courtyard Air-conditioned open-plan dining/lounge leads out to a private patio and garden area Separate laundry