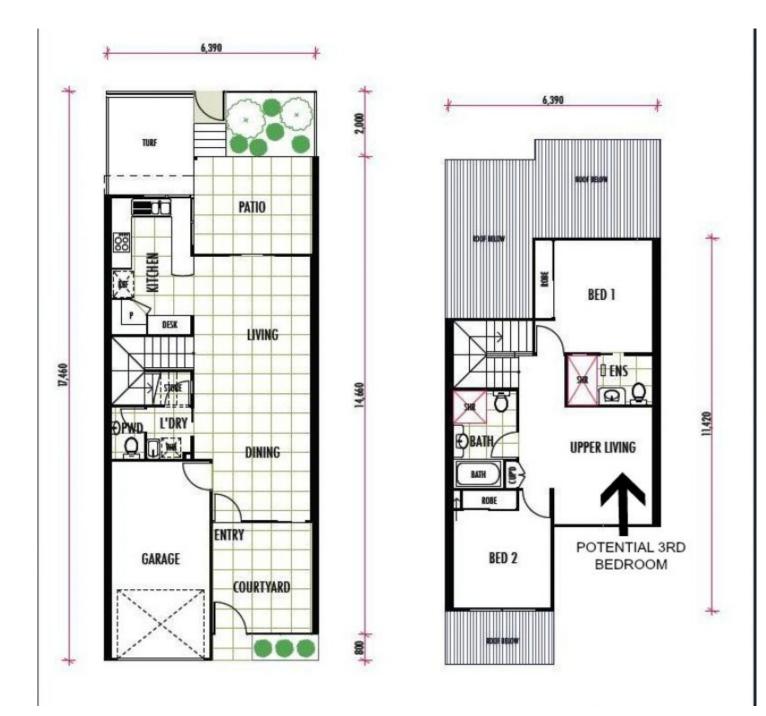

## 32/1 Hibberta Street Mountain Creek QLD

This as new Townhouse offers an excellent opportunity to both owner occupiers or investors. The current floor plan offers two bedroom and two living areas. The second upstairs living area could easily be converted into the third bedroom which would instantly make this townhouse excellent buying and gives the buyer an immediate capital gain and potential increased rental yield.

Features of the Townhouse are:-

Downstairs:

Modern kitchen with dishwasher, pantry and loads of storage which overlooks a sunny courtyard Air-conditioned open-plan dining/lounge leads out to a private patio and garden area Separate laundry