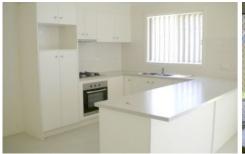

This property features:

Elevated position
Four bedrooms (3 with built-in wardrobes)
En-suite to the Master bedroom
Modern, spacious kitchen
Spacious open plan lay out - Kitchen/Family/Meals

4 🕒 2 📛 2 🖨

Land Size: 452 sqm